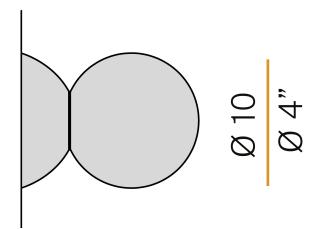

RICAL CONFIGURATION | ON-OFF                |
| DRIVER                   | integrated included   |
| NOMINAL LUMINOUS FLUX    | 120lm                 |
| WEIGHT                   | 0,42 Kg               |
| PROTECTION DEGREE        | IP20                  |
| COLOUR TOLLERANCES       | SDCM 3                |
| PACKING DIMENSIONS       | 12,0 x 24,0 x 13,0 cm |
|                          |                       |









Lighting fixture for ceiling or wall installation for interiors, with direct light emission. Ceiling plate in pickled sheet metal in champagne polyacrylic paint.

Diffuser in blown glass with bronze colour.

Turned aluminium closing disk in champagne polyacrylic paint.

Equipped with 0,2m (7,9") long power cable.

## Technical drawing

13,2

5 <sup>1</sup>/<sub>5</sub>"



### **Application**



#### Polar diagram