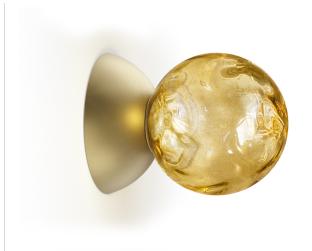

Lighting fixture for ceiling or wall installation for interiors, with direct light emission. Ceiling plate in pickled sheet metal in champagne polyacrylic paint.

Diffuser in blown glass with bronze colour.

Turned aluminium closing disk in champagne polyacrylic paint.

Equipped with 0,2m (7,9") long power cable.